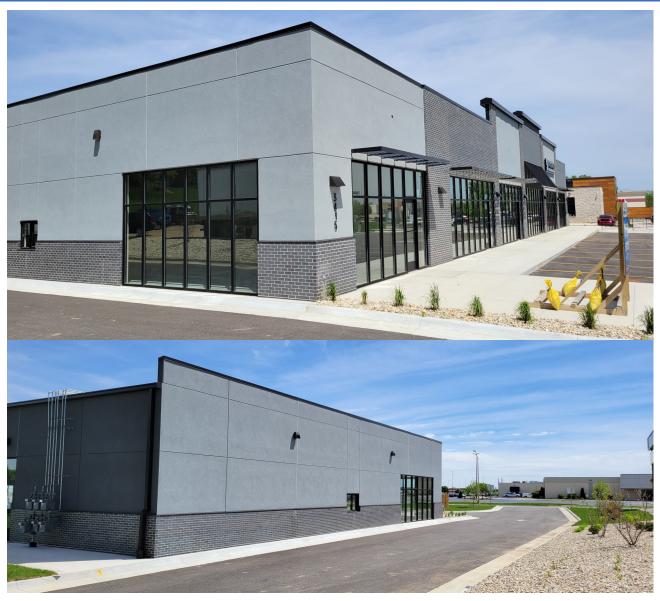

nd-cap unit is positioned on the north side of the building facing Kennedy Mall. Tenants include Nektèr Juice Bar, Switch Homes sales office and two others yet to be announced including a med spa franchise and a group fitness franchise. Two EV charging stations are provided for tenants and their customers.

#### **PROPERTY HIGHLIGHTS**

- Great visibility just off JFK
- Daily Traffic Counts 22,400 (Q3 2021; JFK Road @ Stoneman Road)
- Signage Available
- 70 Parking Spaces
- Negotiable TI Allowances

#### **PROPERTY SUMMARY**

Asking Price: \$23/SF/YR

• Operating Expense (est.): \$6.50

Year Built: 2023Lot Size: 1.50 AcresTotal SF: 65.166 SF

#### **LOCATION HIGHLIGHTS**

- Established Commercial District
- Heavy Traffic Counts
- Great Access and Flow
- Highly visible commercial district





#### **Equity Real Estate Group**

1055 UNIVERSITY AVENUE DUBUQUE, IOWA 52001

WWW.EQUITYDBQ.COM

### **Steve Davis, CCIM**

Broker/Owner

## **AERIAL MAP**





#### **Equity Real Estate Group**

1055 UNIVERSITY AVENUE DUBUQUE, IOWA 52001

WWW.EQUITYDBQ.COM

**Steve Davis, CCIM** 

Broker/Owner

## **SITE MAP**





### **Equity Real Estate Group**

1055 UNIVERSITY AVENUE DUBUQUE, IOWA 52001

WWW.EQUITYDBQ.COM

## **Steve Davis, CCIM** Broker/Owner

## **Lease Plan**





### **Equity Real Estate Group**

1055 UNIVERSITY AVENUE DUBUQUE, IOWA 52001

WWW.EQUITYDBQ.COM

### **Steve Davis, CCIM**

Broker/Owner

# **Demographics**

| Income, Households & Population |           |           |            |
|---------------------------------|-----------|-----------|------------|
|