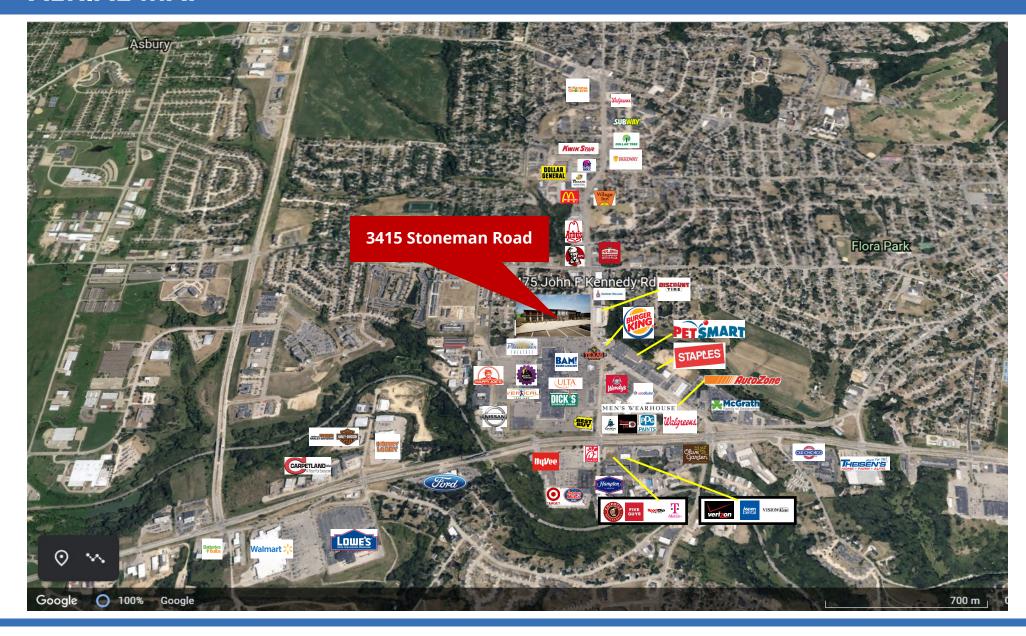

## **AERIAL MAP**

#### LOCATION:

In the heart of Dubuque's commercial district just off John F. Kennedy Road neighboring the Kennedy Mall and the new GreenState Credit Union building. 1/2 mile north of U.S. Highway 20/Dodge Street and nearby intersections include Wacker Drive and Pennsylvania Ave.