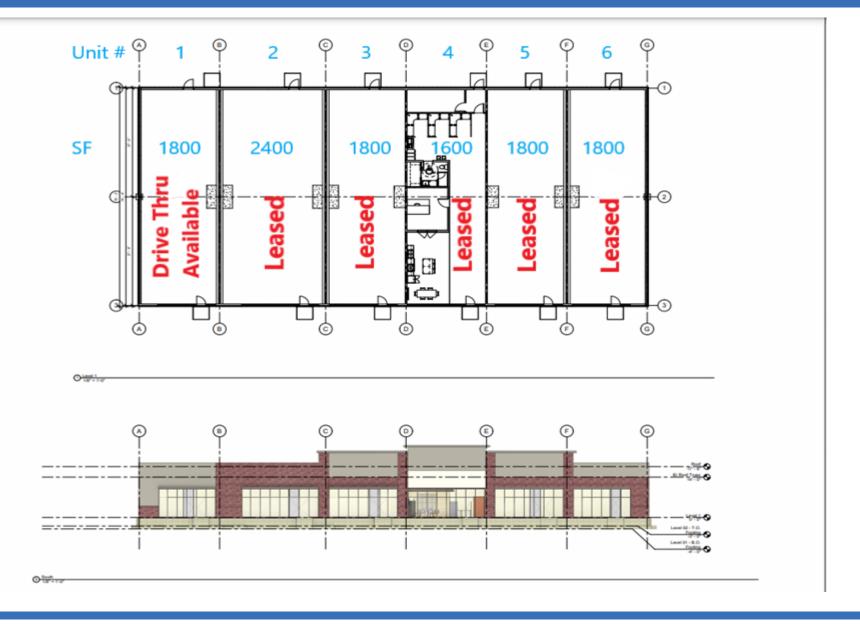

## **Lease Plan**

**BUILDING SIZE:** 

11,400 SF

**AVAILABLE SF:** 

1800

YEAR BUILT:

2023

**ZONING:** 

C-3 - General Commercial

## **OVERVIEW**

Modern new construction located adjacent to the new GreenState Credit Union building and Kennedy Mall. This location is situated in the heart of Dubuque's primary commercial corridor with great visibility and access to JFK Road. The 1800 SF drive-thru end-cap unit is positioned on the north side of the building facing Kennedy Mall. Tenants include Nektèr Juice Bar, Switch Homes sales office and two others yet to be announced including a med spa franchise and a group fitness franchise. Two EV charging stations are provided for tenants and their customers.