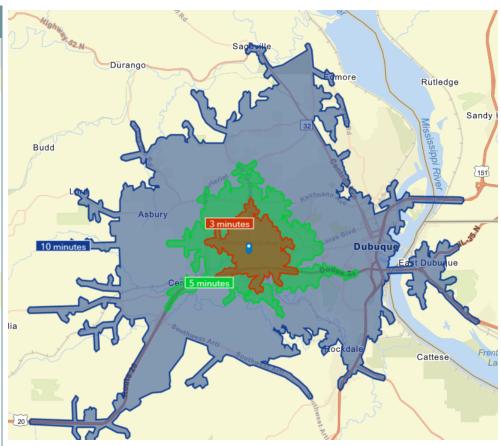

# **Demographics**

| Income, Households & Population |           |           |            |
|---------------------------------|-----------|-----------|------------|
|                                 | 3 Minutes | 5 Minutes | 10 Minutes |
| Income & Households             |           |           |            |
| 2021 Average Household Income   | \$64,588  | \$73,230  | \$77,445   |
| 2021 Household Units            | 2,904     | 8,561     | 24,545     |
| Owner Occupied                  | 1,669     | 5,606     | 15,479     |
| Renter Occupied                 | 1,014     | 2,293     | 7,048      |
| Average Household Size          | 2.04      | 2.15      | 2.33       |
| Population                      |           |           |            |
| 2021 Population                 | 5,733     | 17,877    | 55,719     |
| 2021 Male Population            | 46.8%     | 47.8%     | 49.1%      |
| 2021 Female Population          | 53.2%     | 52.2%     | 50.9%      |
| 2021 Median Age                 | 45.8      | 42.8      | 38.8       |