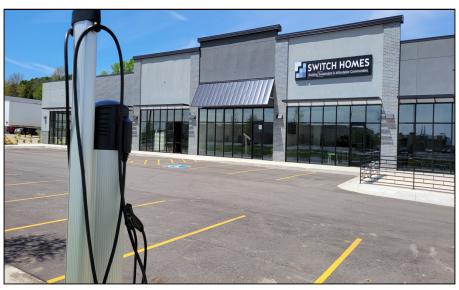

# **PROPERTY PHOTOS—As of May 2023**

## **OVERVIEW**

Modern new construction located adjacent to the new GreenState Credit Union building and Kennedy Mall. This location is situated in the heart of Dubuque's primary commercial corridor with great visibility and access to JFK Road. The 1800 SF drive-thru end-cap unit is positioned on the north side of the building facing Kennedy Mall. Tenants include Nektèr Juice Bar, Switch Homes sales office and two others yet to be announced including a med spa franchise and a group fitness franchise. Two EV charging stations are provided for tenants and their customers.