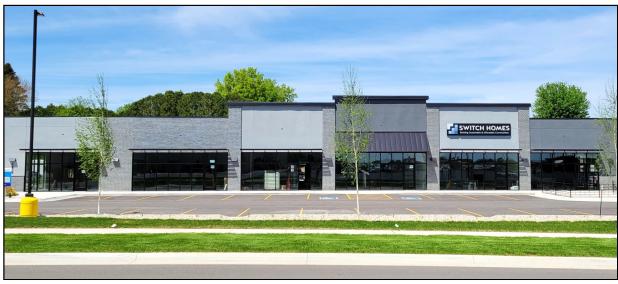

# **PROPERTY PHOTOS—As of May 2023**

## **OVERVIEW**

Modern new construction located adjacent to the new GreenState Credit Union building and Kennedy Mall. This location is situated in the heart of Dubuque's primary commercial corridor with great visibility and access to JFK Road. The 1800 SF drive-thru end-cap unit is positioned on the north side of the building facing Kennedy Mall. Tenants include Nektèr Juice Bar, Switch Homes sales office and two others yet to be announced including a med spa franchise and a group fitness franchise. Two EV charging stations are provided for tenants and their customers.