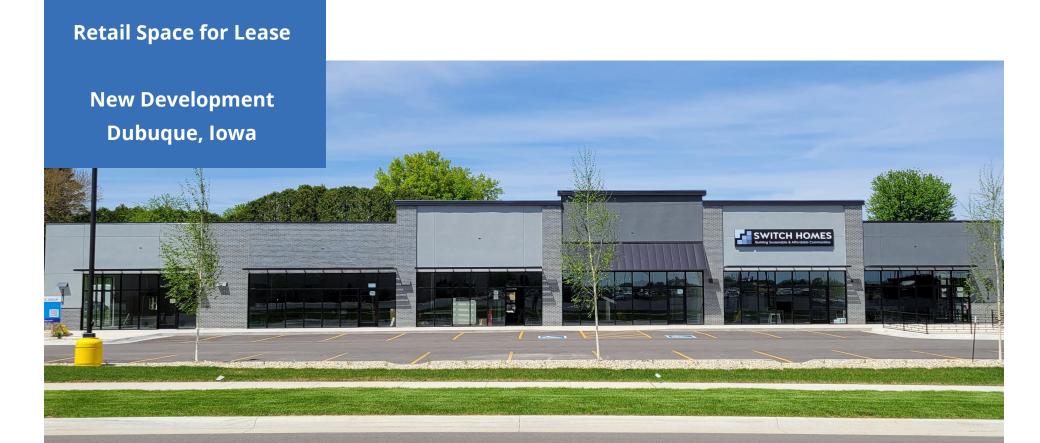

#### **ADDRESS:**

3415 Stoneman Road; Unit 1, Dubuque, Iowa 52001

#### LOCATION:

In the heart of Dubuque's commercial district just off John F. Kennedy Road neighboring the Kennedy Mall and the new GreenState Credit Union building. 1/2 mile north of U.S. Highway 20/Dodge Street and nearby intersections include Wacker Drive and Pennsylvania Ave.

#### **SUMMARY:**

A unique opportunity for first generation, high-visibility space that is ideally located in the heart of Dubuque's commercial district. The available end cap offers a drive-through unit with ample room for stacking vehicles, parking ratio of 5.6/1,000 SF. Tenants will love the bright, open space with large windows and generous front patio.

## **OVERVIEW**

Modern new construction located adjacent to the new GreenState Credit Union building and Kennedy Mall. This location is situated in the heart of Dubuque's primary commercial corridor with great visibility and access to JFK Road. The 1800 SF drive-thru end-cap unit is positioned on the north side of the building facing Kennedy Mall. Tenants include Nektèr Juice Bar, Switch Homes sales office and two others yet to be announced including a med spa franchise and a group fitness franchise. Two EV charging stations are provided for tenants and their customers.