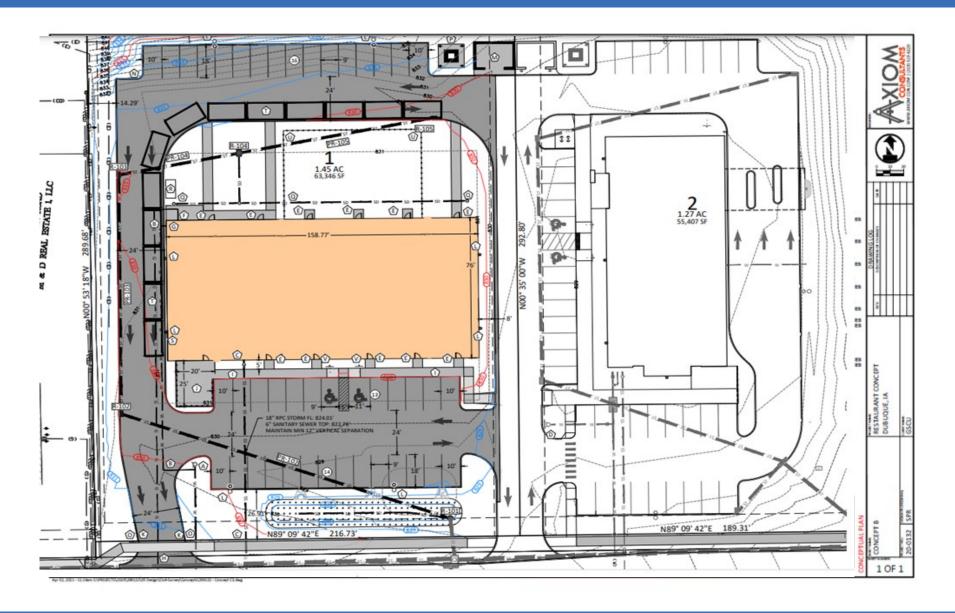

## **Lease Plan**

#### **PROPERTY SUMMARY**

Asking Price: \$23/SF/YR

• Operating Expense (est.): \$6.50

Year Built: 2023Lot Size: 1.50 AcresTotal SF: 65.166 SF