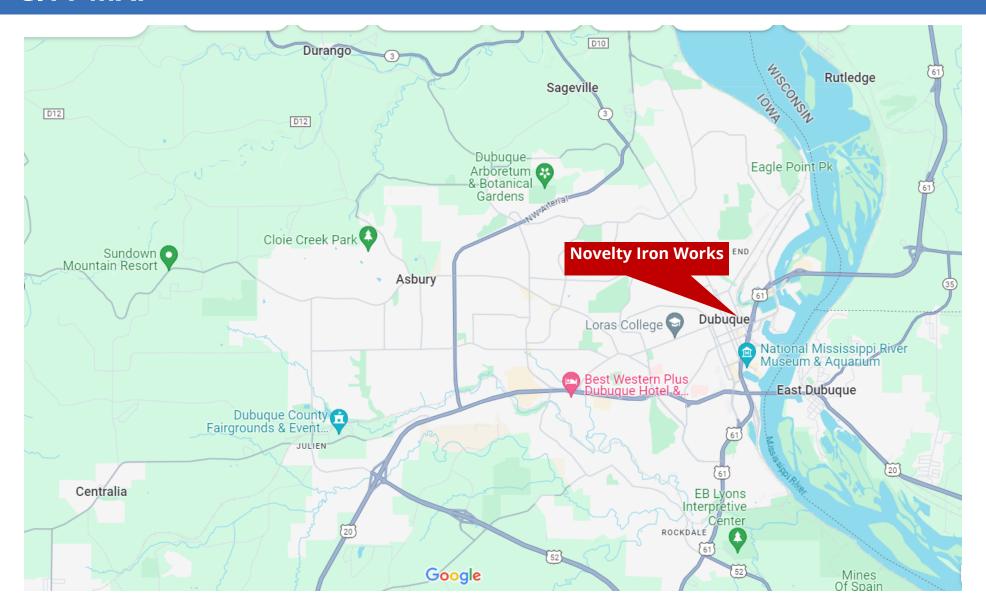

sitors every year.

#### **Distances From Dubuque**

- Cedar Rapids, IA 73 miles
- Des Moines, IA 200 miles
- Chicago, IL 170 miles
- Madison, WI 93 miles
- Minneapolis/St. Paul, MN 245 miles
- St. Louis, MO 335 miles

### **Demographics At a Glance**

• Population: 98, 677

Labor Force: 60,300Median HH Income: \$74,495

Dominant Tapestry: Set to Impress (43%)

#### **Local Employers**

- John Deere Dubuque Works
- Cottingham & Butler
- Heartland Financial







## **Equity Real Estate Group**

1055 UNIVERSITY AVENUE DUBUQUE, IOWA 52001

WWW.EQUITYDBQ.COM

#### **Steve Davis, CCIM**

Broker/Owner

# **DEMOGRAPHICS (10 MILE RADIUS)**





#### **Equity Real Estate Group**

1055 UNIVERSITY AVENUE DUBUQUE, IOWA 52001

WWW.EQUITYDBQ.COM

**Steve Davis, CCIM** 

Broker/Owner

## **CITY MAP**





## **Equity Real Estate Group**

1055 UNIVERSITY AVENUE DUBUQUE, IOWA 52001

WWW.EQUITYDBQ.COM

#### Steve Davis, CCIM

Broker/Owner

# **BUILDING PHOTOS**





## **Equity Real Estate Group**

1055 UNIVERSITY AVENUE DUBUQUE, IOWA 52001

WWW.EQUITYDBQ.COM

# **Steve Davis, CCIM** Broker/Owner

# **BUILDING PHOTOS**





## **Equity Real Estate Group**

1055 UNIVERSITY AVENUE DUBUQUE, IOWA 52001

WWW.EQUITYDBQ.COM

### **Steve Davis, CCIM**

Broker/Owner