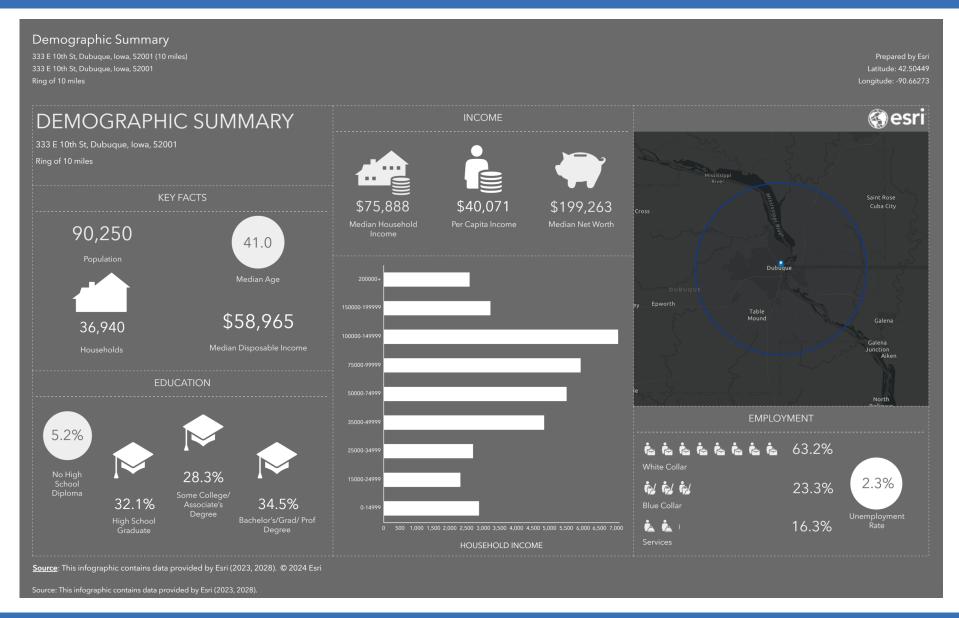

### **Demographics At a Glance**

• Population: 98, 677

Labor Force: 60,300Median HH Income: \$74,495

Dominant Tapestry: Set to Impress (43%)

# **DEMOGRAPHICS (10 MILE RADIUS)**