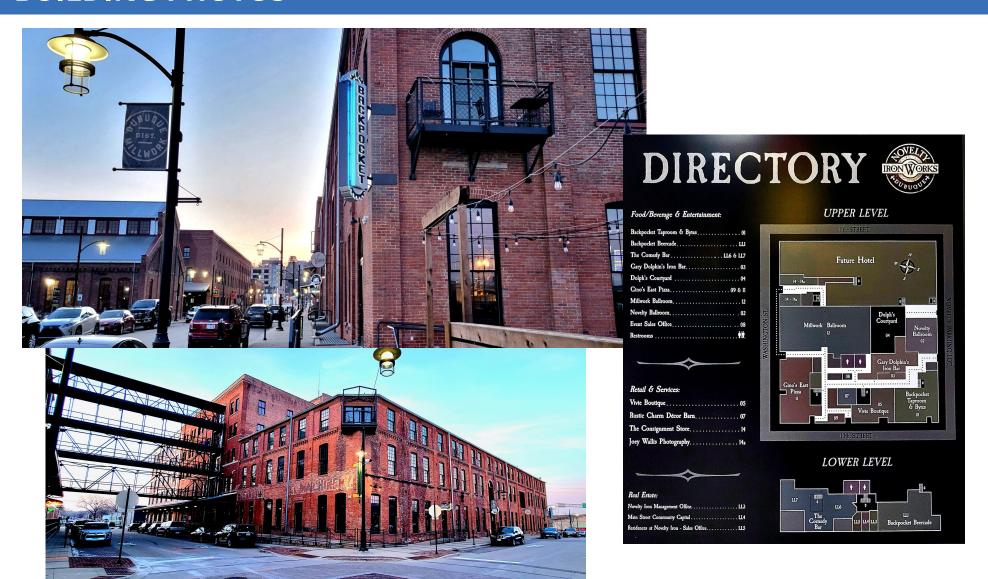

# **BUILDING PHOTOS**

## **OVERVIEW**

Originally built for the manufacture of steam engines, a portion of the property was completely renovated in 2014 to its current modern industrial design. It now boasts 76 residential units, 13+ individual commercial spaces, an 80-space surface parking lot and approximately 98,000 sq. ft. of vacant space across four floors ready for conversion.

#### **PROPERTY HIGHLIGHTS**

- Renovated space provides stabilized investment
- 76 Residential units fully-leased
- 14 Commercial spaces 95% leased
- 80 Parking spaces in surface lot
- 98,000 sq. ft. conversion opportunity