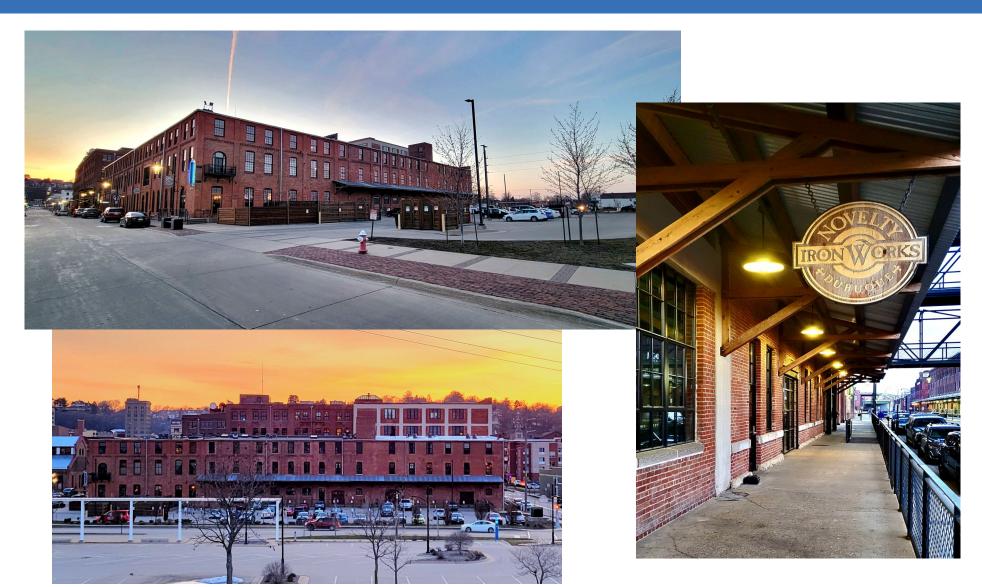

# **BUILDING PHOTOS**

## **OVERVIEW**

Originally built for the manufacture of steam engines, a portion of the property was completely renovated in 2014 to its current modern industrial design. It now boasts 76 residential units, 13+ individual commercial spaces, an 80-space surface parking lot and approximately 98,000 sq. ft. of vacant space across four floors ready for conversion.

#### **PROPERTY HIGHLIGHTS**

- Renovated space provides stabilized investment
- 76 Residential units fully-leased
- 14 Commercial spaces 95% leased
- 80 Parking spaces in surface lot
- 98,000 sq. ft. conversion opportunity