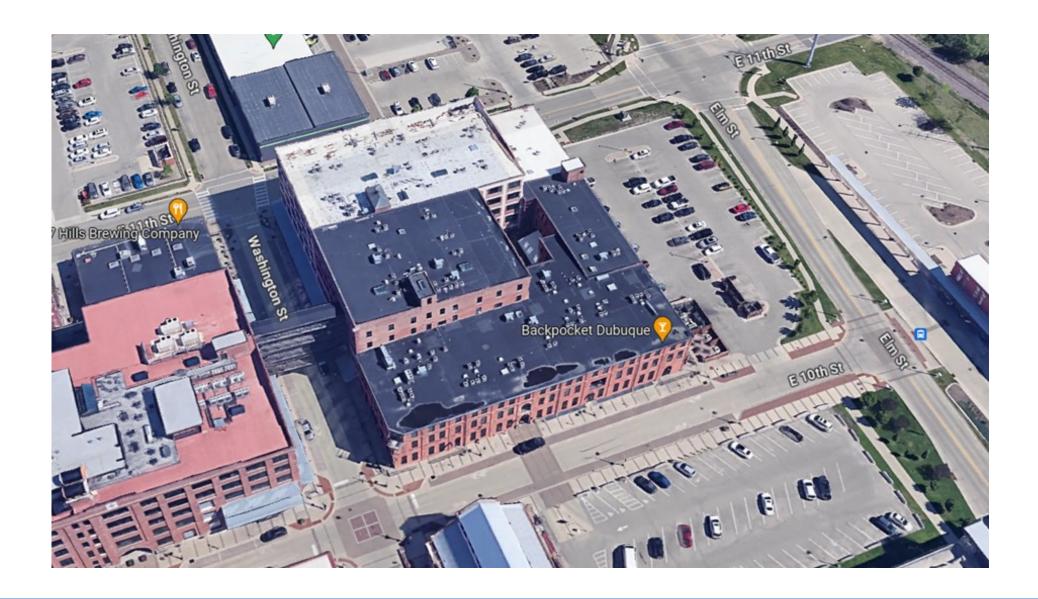

14 Commercial spaces 95% leased
- 80 Parking spaces in surface lot
- 98,000 sq. ft. conversion opportunity

#### **PROPERTY SUMMARY**

- Listed at \$25,000,000.
- \$95.16/SF
- Year Renovated: 2014
- Lot Size: 2.16 Acres
- Total SF: 262,707 SF

#### **LOCATION HIGHLIGHTS**

- Dubuque's thriving Historic Millwork District
- Central to downtown and riverfront attractions
- Great access and flow from US HWY 151/61
- Surrounded by public & private parking
- Stable midwestern market





#### **Equity Real Estate Group**

1055 UNIVERSITY AVENUE DUBUQUE, IOWA 52001

WWW.EQUITYDBQ.COM

#### **Steve Davis, CCIM**

Broker/Owner

## **AERIAL MAP**





## **Equity Real Estate Group**

1055 UNIVERSITY AVENUE DUBUQUE, IOWA 52001

WWW.EQUITYDBQ.COM

**Steve Davis, CCIM** 

Broker/Owner

# THE PROPERTY





## **Equity Real Estate Group**

1055 UNIVERSITY AVENUE DUBUQUE, IOWA 52001

WWW.EQUITYDBQ.COM

# **Steve Davis, CCIM** Broker/Owner

## **DUBUQUE, IOWA MSA**

Among the oldest settlements west of the Mississippi, Dubuque, IA has the distinction of being lowa's first city and takes pride in being a "Masterpiece on the Mississippi"! With a re-developed riverfront and continuous public/private initiatives, Dubuque is a thriving mid-sized community in the heart of the midwestern states. With three private colleges, proximity to the Field of Dreams, two local casinos, shore excursion for American and Viking Mississippi River cruises, an expanse of art, history and geological & recreational attractions, Dubuque welcomes more than two-million visitors every year.

#### **Distances From Dubuq