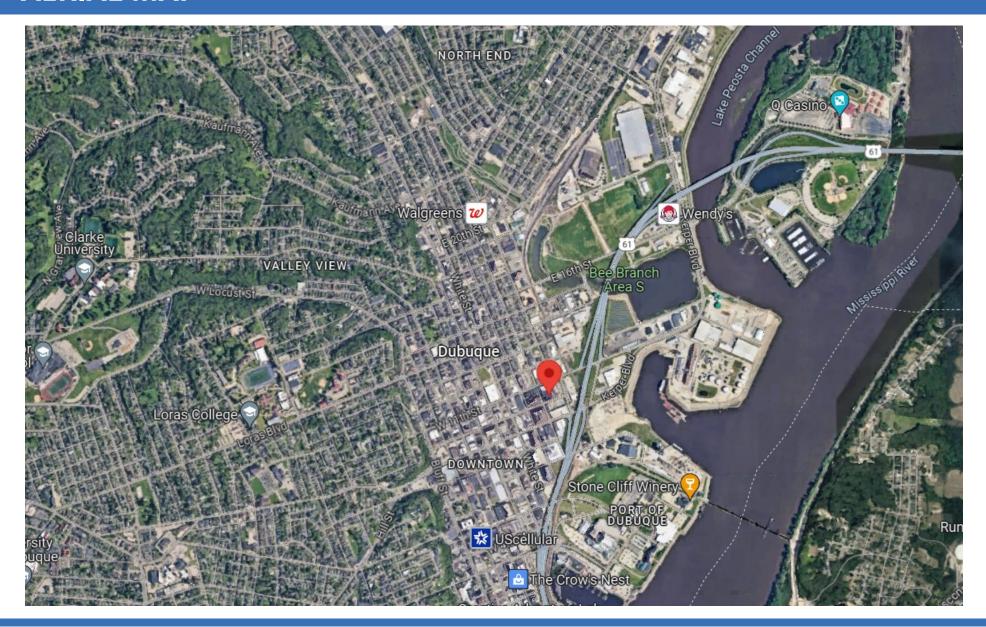

## **AERIAL MAP**

#### LOCATION:

An anchor to Dubuque's Historic Millwork District situated between the downtown CBD and the shores of the Upper Mississippi River at the junction of Wisconsin & Illinois. Dubuque is a regional hub for tourism which attracts visitors to The Field of Dreams, American River and Viking Mississippi River cruises, Diamond Jo & Q Casinos and several area geological features.