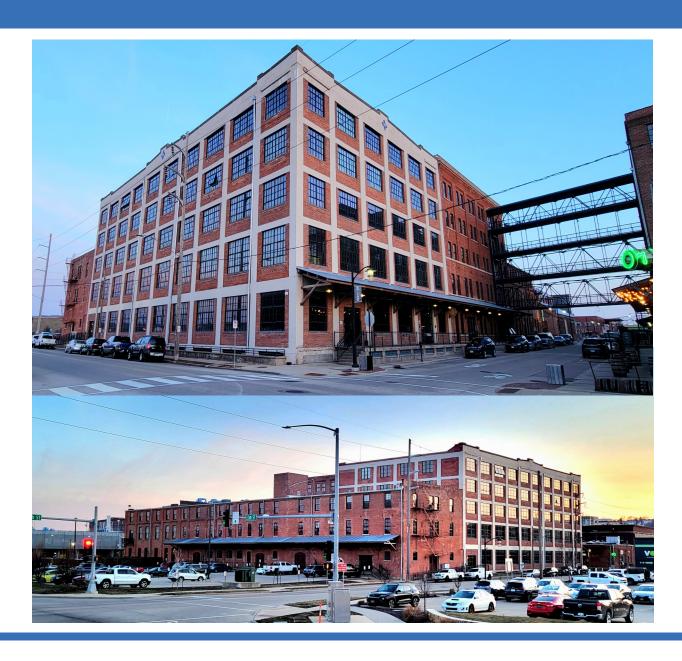

esign. It now boasts 76 residential units, 13+ individual commercial spaces, an 80-space surface parking lot and approximately 98,000 sq. ft. of vacant space across four floors ready for conversion.

#### **PROPERTY HIGHLIGHTS**

- Renovated space provides stabilized investment
- 76 Residential units fully-leased
- 14 Commercial spaces 95% leased
- 80 Parking spaces in surface lot
- 98,000 sq. ft. conversion opportunity

#### **PROPERTY SUMMARY**

- Listed at \$25,000,000.
- \$95.16/SF
- Year Renovated: 2014
- Lot Size: 2.16 Acres
- Total SF: 262,707 SF

#### **LOCATION HIGHLIGHTS**

- Dubuque's thriving Historic Millwork District
- Central to downtown and riverfront attractions
- Great access and flow from US HWY 151/61
- Surrounded by public & private parking
- Stable midwestern market





#### **Equity Real Estate Group**

1055 UNIVERSITY AVENUE DUBUQUE, IOWA 52001

WWW.EQUITYDBQ.COM

#### **Steve Davis, CCIM**

Broker/Owner

## **AERIAL MAP**





## **Equity Real Estate Group**

1055 UNIVERSITY AVENUE DUBUQUE, IOWA 52001

WWW.EQUITYDBQ.COM

**Steve Davis, CCIM** 

Broker/Owner

# THE PROPERTY





## **Equity Real Estate Group**

1055 UNIVERSITY AVENUE DUBUQUE, IOWA 52001

WWW.EQUITYDBQ.COM

# **Steve Davis, CCIM** Broker/Owner

## **DUBUQUE, IOWA MSA**

Among the oldest settlements west of the Mississippi, Dubuque, IA has the distinction of being lowa's first city and takes pride in being a "Masterpiece on the Mississippi"! With a re-developed riverfront and continuous public/private initiatives, Dubuque is a thriving mid-sized community in the heart of the midwester