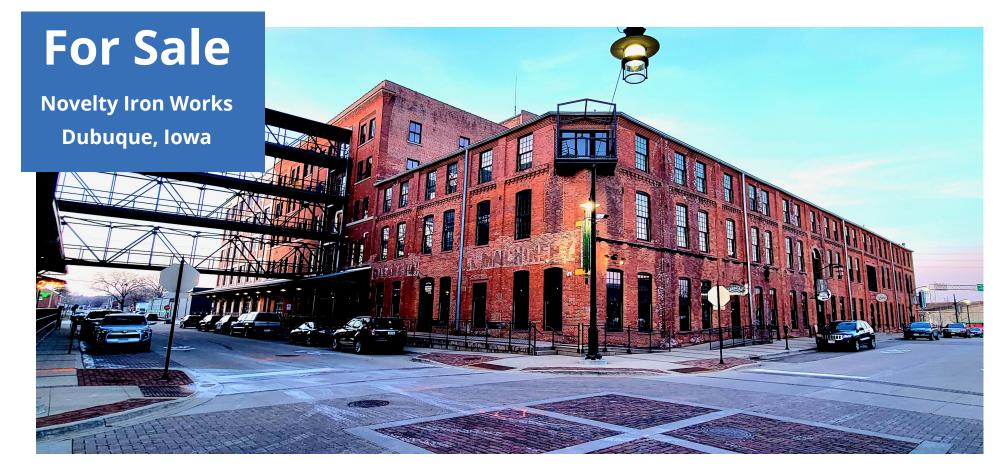

#### **ADDRESS:**

333 E. 10th Street, Dubuque, Iowa 52001

#### **SUMMARY:**

A unique accumulation of completed adaptive reuse buildings into a thriving, stabilized mixed use investment in addition to approx. 98,000 sq. ft. of space ready for renovation which has been retrofitted with new windows and some MEP components.

## **OVERVIEW**

Originally built for the manufacture of steam engines, a portion of the property was completely renovated in 2014 to its current modern industrial design. It now boasts 76 residential units, 13+ individual commercial spaces, an 80-space surface parking lot and approximately 98,000 sq. ft. of vacant space across four floors ready for conversion.