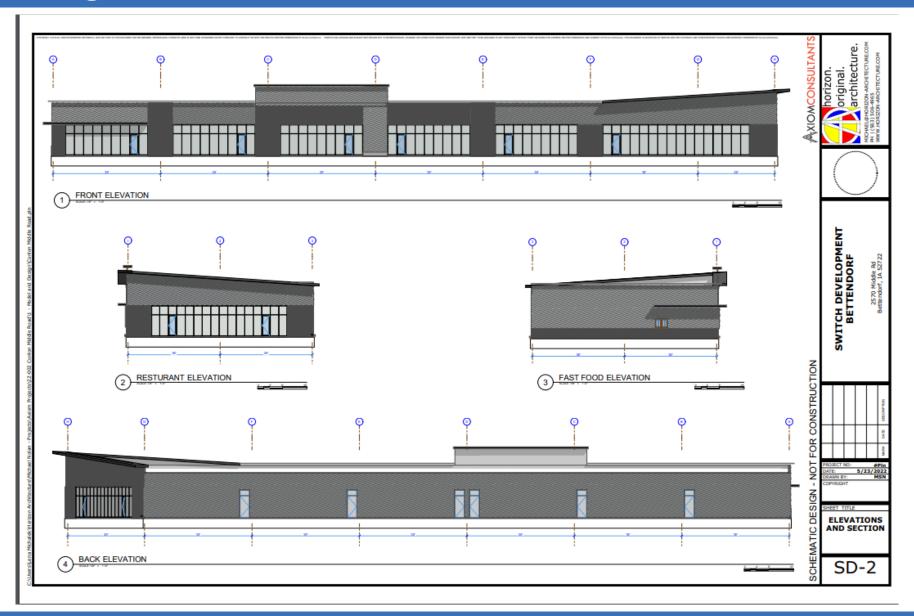

| 17,593     |
| Average Household Size          | 2.28      | 2.41       | 2.26       |
| Population                      |           |            |            |
| 2021 Population                 | 23,479    | 59,369     | 106,431    |
| 2021 Male Population            | 48.3%     | 49.1%      | 48.7%      |
| 2021 Female Population          | 51.7%     | 50.9%      | 51.3%      |
| 2021 Median Age                 | 42.5      | 39.0       | 39.1       |





#### **Equity Real Estate Group**

1055 UNIVERSITY AVENUE DUBUQUE, IOWA 52001

WWW.EQUITYDBQ.COM

#### **Steve Davis, CCIM**

Broker/Owner

## **STREET MAP**





#### **Equity Real Estate Group**

1055 UNIVERSITY AVENUE DUBUQUE, IOWA 52001

WWW.EQUITYDBQ.COM

#### **Steve Davis, CCIM**

Broker/Owner

# **Building Elevations**





#### **Equity Real Estate Group**

1055 UNIVERSITY AVENUE DUBUQUE, IOWA 52001

WWW.EQUITYDBQ.COM

#### **Steve Davis, CCIM**

Broker/Owner

# **PROPERTY PHOTOS**





#### **Equity Real Estate Group**

1055 UNIVERSITY AVENUE DUBUQUE, IOWA 52001

WWW.EQUITYDBQ.COM

**Steve Davis, CCIM** Broker/Owner