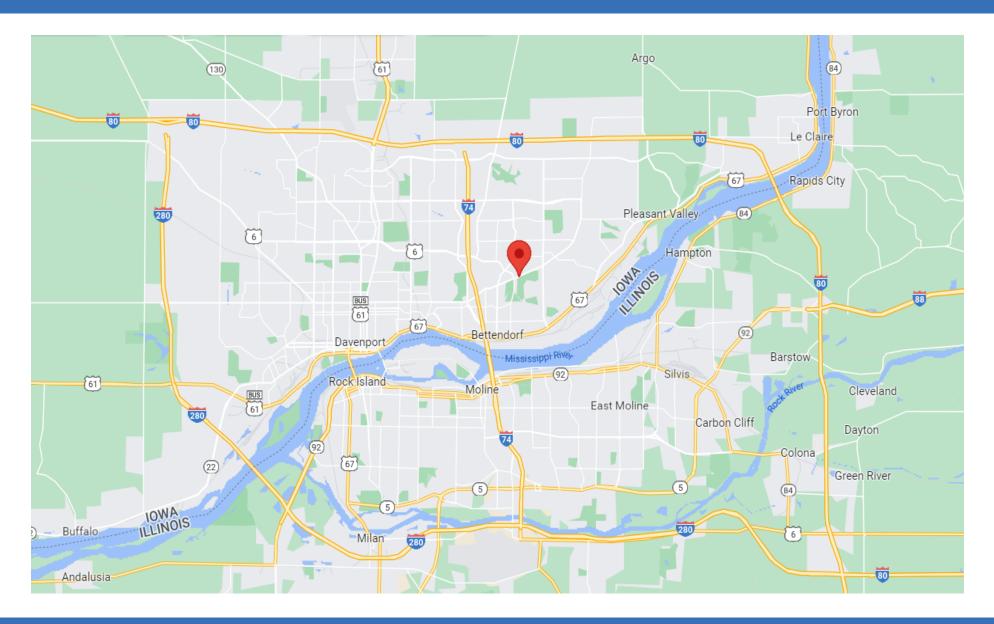

## **STREET MAP**

#### LOCATION:

Along one of Bettendorf's most prominent retail corridors, the Middle Road location is situated just east of hard corner at Spruce Hills Drive. In proximity to Palmer Hills Golf Course, Middle Park and the new 62-unit independent senior housing cooperative. A distance of 1.1 miles east of the I74/Middle Road interchange.