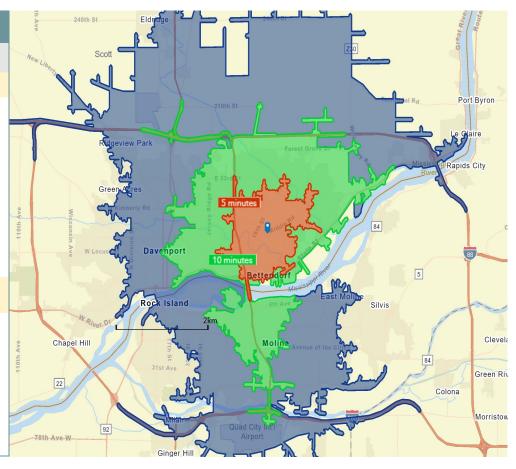

# **Demographics**

| Income, Households & Population | 1         |            |            |
|---------------------------------|-----------|------------|------------|
|                                 | 5 Minutes | 10 Minutes | 15 Minutes |
| Income & Households             |           |            |            |
| 2021 Average Household Income   | \$98,046  | \$99,475   | \$69,817   |
| 2021 Household Units            | 10,960    | 26,749     | 49,010     |
| Owner Occupied                  | 7,335     | 15,536     | 27,202     |
| Renter Occupied                 | 2,917     | 8,747      | 17,593     |
| Average Household Size          | 2.28      | 2.41       | 2.26       |
| Population                      |           |            |            |
| 2021 Population                 | 23,479    | 59,369     | 106,431    |
| 2021 Male Population            | 48.3%     | 49.1%      | 48.7%      |
| 2021 Female Population          | 51.7%     | 50.9%      | 51.3%      |
| 2021 Median Age                 | 42.5      | 39.0       | 39.1       |