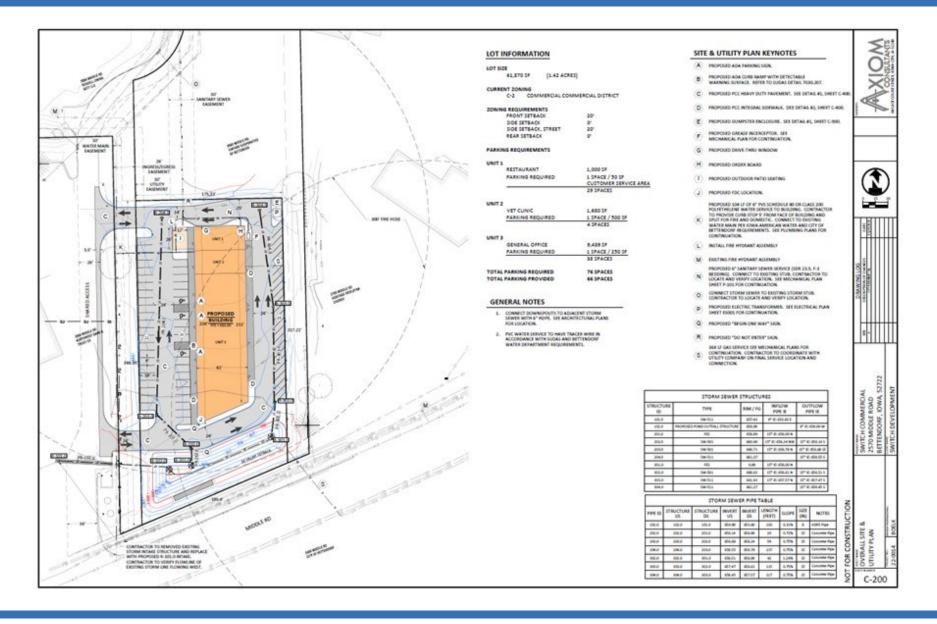

### Site Plan

#### **PROPERTY SUMMARY**

- Asking Price: \$22/SF/YR inline; \$24/SF/YR endcap
- Pass Through Expenses (est.): \$6.50/SF/YR
- Warm Gray Shell Delivery
- Year Built: 2024 (planned completion)
- Lot Size: 1.42 AcresTotal SF: 61,855 SF