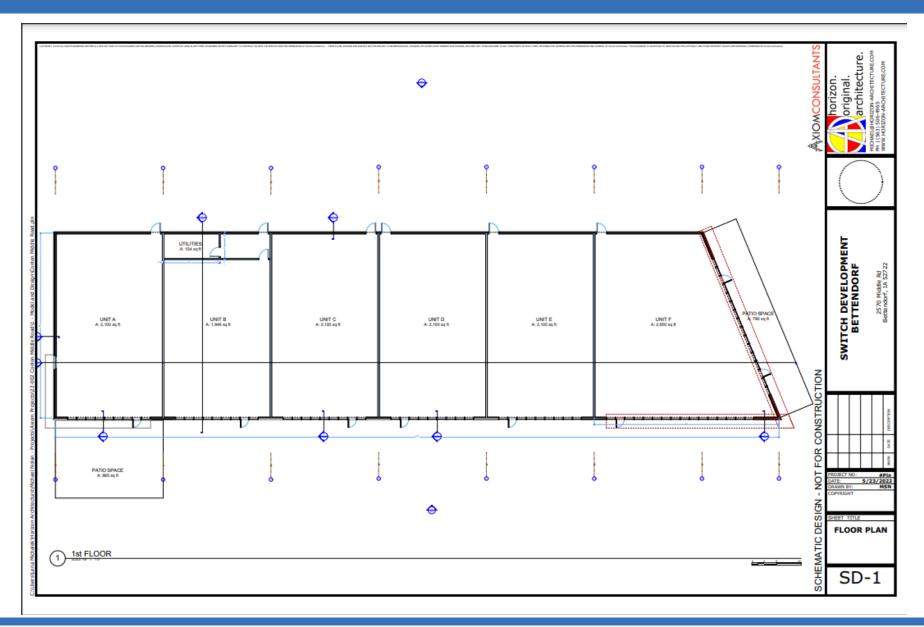

## **Floor Plan**

### **OVERVIEW**

Modern new construction located adjacent to the new 62-unit independent living senior community and Palmer Hills Golf Course. This location is situated in the heart of Bettendorf's commercial corridor with great visibility and access to Middle Road. Units may vary in size from 1800 SF, 2900 SF and up .The building offers six units with space divisible to as little as 1,800 SF. Delivery of units according to tenant specs is expected in Q1 2023.

#### **SUMMARY:**

A unique opportunity for first generation commercial space that is ideally located in the heart of Bettendorf's commercial corridor. The beautifully-designed building will feature a 2850 SF endcap, drive-through with ample room for stacking vehicles and the opportunity for customized size needs prior to the start of construction.