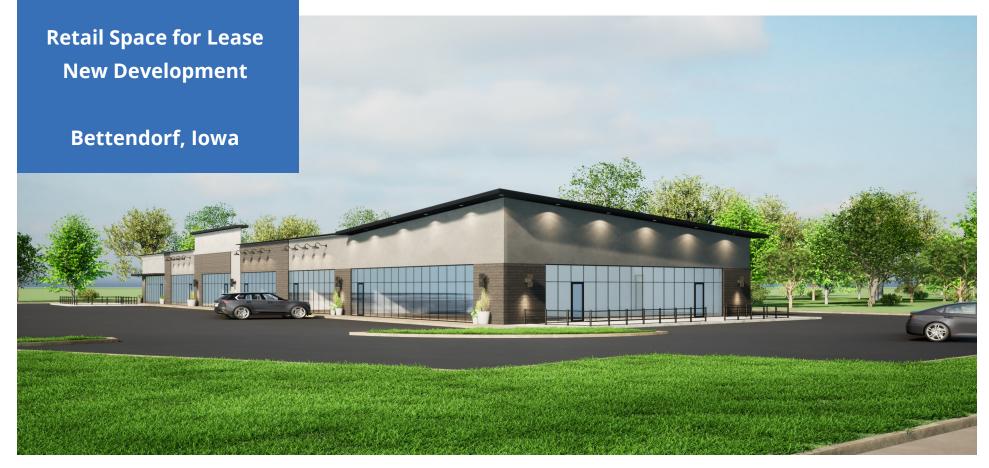

#### **SUMMARY:**

A unique opportunity for first generation commercial space that is ideally located in the heart of Bettendorf's commercial corridor. The beautifully-designed building will feature a 2850 SF endcap, drive-through with ample room for stacking vehicles and the opportunity for customized size needs prior to the start of construction.

### **OVERVIEW**

Modern new construction located adjacent to the new 62-unit independent living senior community and Palmer Hills Golf Course. This location is situated in the heart of Bettendorf's commercial corridor with great visibility and access to Middle Road. Units may vary in size from 1800 SF, 2900 SF and up .The building offers six units with space divisible to as little as 1,800 SF. Delivery of units according to tenant specs is expected in Q1 2023.

#### **PROPERTY SUMMARY**

- Asking Price: \$22/SF/YR inline; \$24/SF/YR endcap
- Pass Through Expenses (est.): \$6.50/SF/YR
- Warm Gray Shell Delivery
- Year Built: 2024 (planned completion)
- Lot Size: 1.42 AcresTotal SF: 61,855 SF