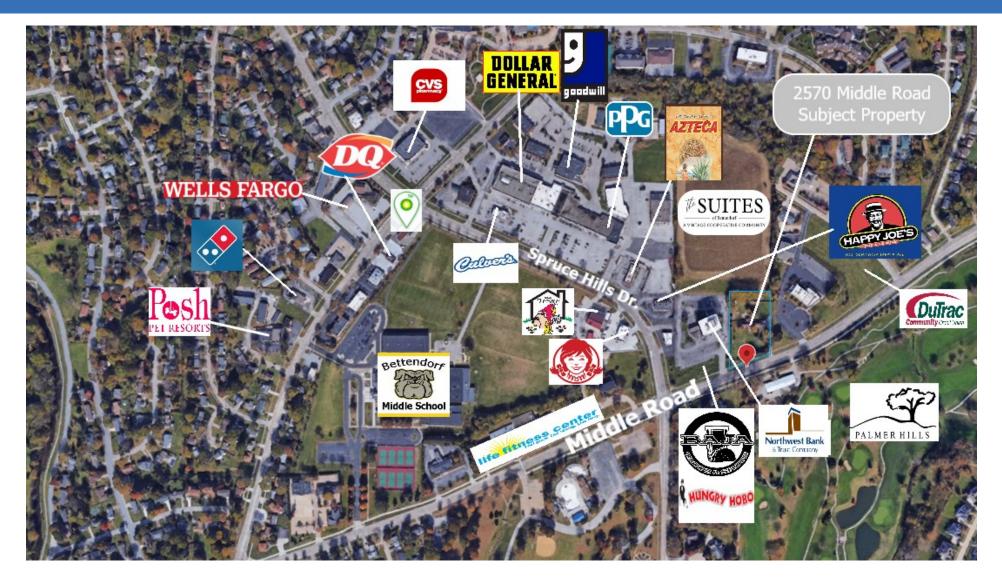

## **AERIAL MAP**

#### LOCATION:

Along one of Bettendorf's most prominent retail corridors, the Middle Road location is situated just east of hard corner at Spruce Hills Drive. In proximity to Palmer Hills Golf Course, Middle Park and the new 62-unit independent senior housing cooperative. A distance of 1.1 miles east of the I74/Middle Road interchange.